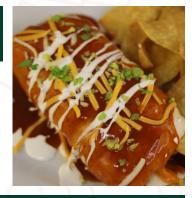

### **QUESADILLA & BURRITO**

#### Quesadilla

Cheese only - \$7.75 Cheese & Veggies - \$8.75 Cheese, Veggies & Choice of Meat - \$9.25

#### Burrito

Cheese & Veggies - \$8.75 Cheese, Veggies & Choice of Meat - \$9.25